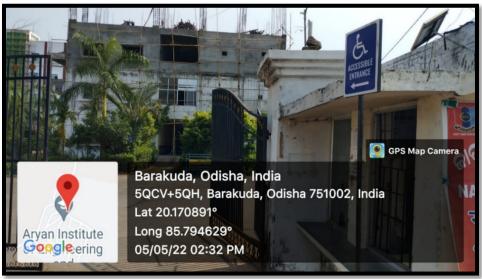

# 3. Signage including tactile path, lights, display boards and signposts

(SIGN BOARD FOR ACCESSIBLE ENTRANCE)

(SIGN BOARD FOR PARKING)