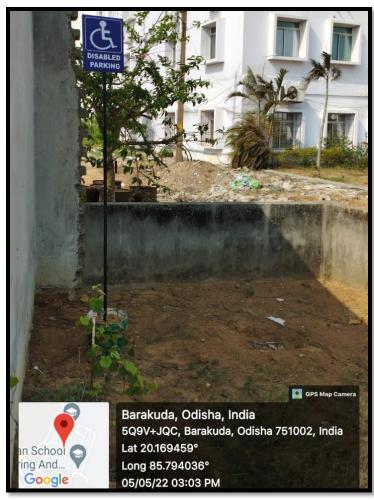

# 3. Signage including tactile path, lights, display boards and signposts

(SIGN BOARD FOR ACCESSIBLE ENTRANCE)

(SIGN BOARD FOR PARKING)