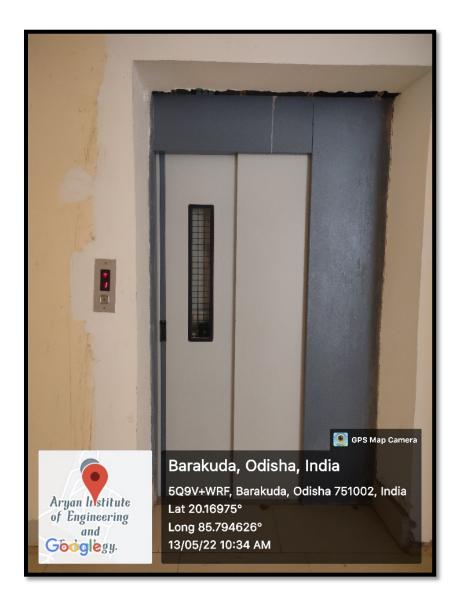

## 1. Built environment with ramps/lifts for easy access to classrooms.

**LIFT:** YES. In the Institution lift may be used instead of staircases. Entrance to main building has a lift for the use of disabled students.

(LIFT PROVIDED AT AIET CAMPUS)