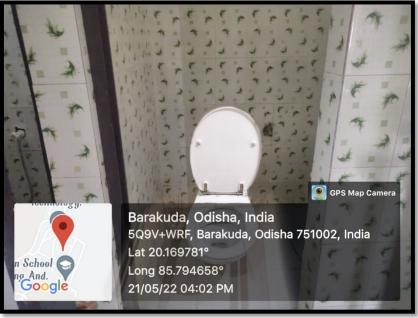

## 2. Disabled-friendly washrooms

An accessible toilet is provided to accommodate people with physical disabilities. A higher toilet bowl makes it easier for them to stand up. Additional measures are provided for easy accessibility. Accessible toilets are designed with floor space to make easy in and out movement of wheelchairs and unisex compartment accessible for the wheelchair user.

(DISABLED FRIENDLY WASHROOM PROVIDED AT AIET CAMPUS)