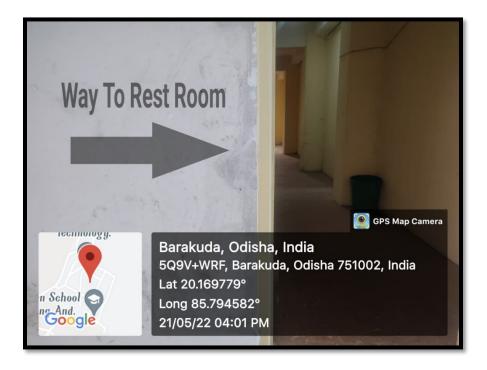

# **Rest rooms:** Yes. It is provided.

(REST ROOMS)

4. Assistive technology and facilities for persons with disabilities (*Divyangjan*) accessible website, screen-reading software, mechanized equipment

Video link to be attached