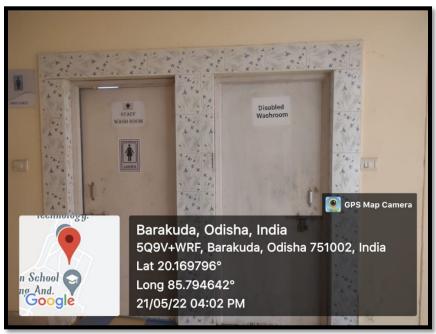

## 2. Disabled-friendly washrooms

An accessible toilet is provided to accommodate people with physical disabilities. A higher toilet bowl makes it easier for them to stand up. Additional measures are provided for easy accessibility. Accessible toilets are designed with floor space to make easy in and out movement of wheelchairs and unisex compartment accessible for the wheelchair user.

(DISABLED FRIENDLY WASHROOM PROVIDED AT AIET CAMPUS)