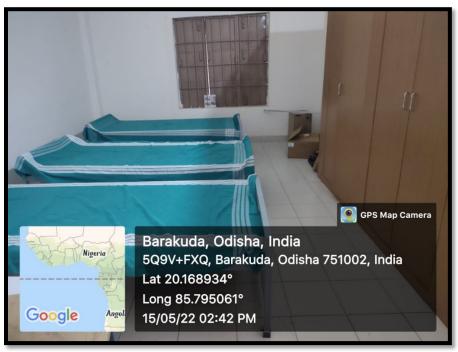

## 2. Disabled-friendly washrooms

An accessible toilet is provided to accommodate people with physical disabilities. A higher toilet bowl makes it easier for them to stand up. Additional measures are provided for easy accessibility. Accessible toilets are designed with floor space to make easy in and out movement of wheelchairs and unisex compartment accessible for the wheelchair user.

(DISABLED FRIENDLY WASHROOM PROVIDED AT AIET CAMPUS)