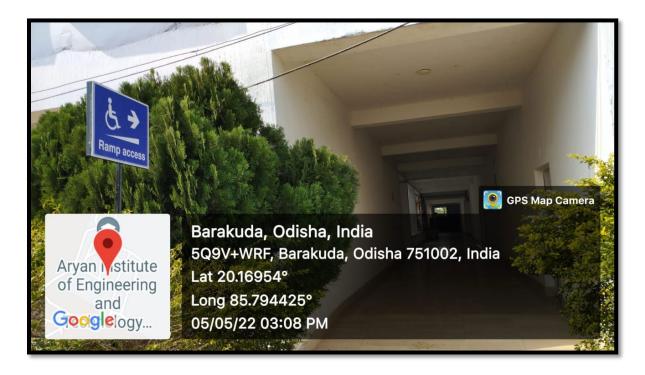

### Ramp: YES. Ramps provided

In the Institution Ramps may be used instead of staircases. Entrance to main building and also Academic building has a ramp for the use of people who move about in wheelchairs.

(RAMPS PROVIDED AT AIET CAMPUS)