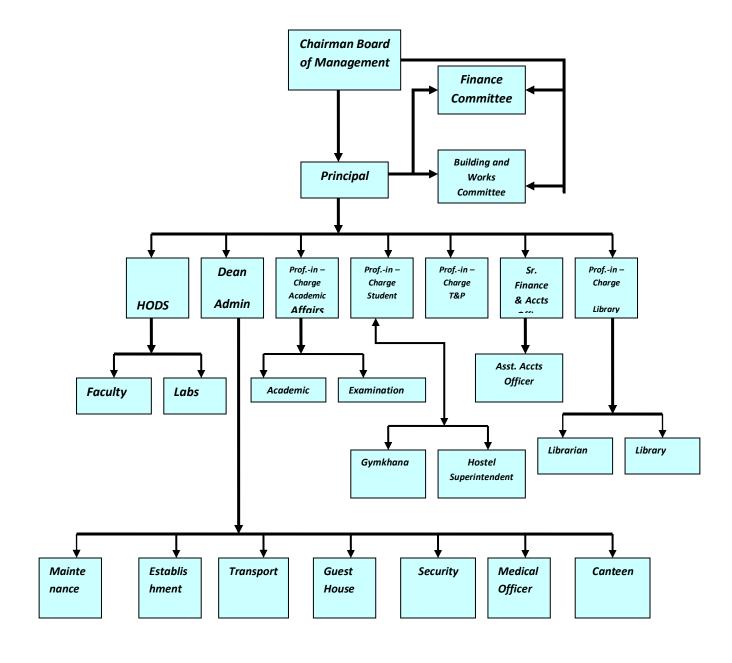

, Block-5 Metrocity, Nayapally Bhubaneswar-751012

## Name and address of the Trustees

 Dr. Madhumita Parida, Chairman DDL/601, Dumuduma Housing Board Colony Dumuduma, Khandagiri, Bhubaneswar. aryan.cityoffice@gmail.com

Mob-9437178430

2. Er. Antaryami Badu, Joint Managing Trustee Flat No-34, Block-5, Metrocity, Nayapally

Bhubaneswar-751012

citicon engineers@yahoo.co.in

Mob-9937445259

3. Mr. Muktikanta Badu, Trustee

Housing Board Colony, Radhagobindpur

Athagarh, Cuttack

citicon\_engineers@yahoo.co.in

Mob-9937165585

3. Name and Address of Principal Prof. (Dr) Bimal Sarangi

Mob-9237394112/9437123892 Email-principal@aryan.ac.in

4. Name of the affiliating University

Biju Patnaik University of Technology

Chhend Colony, Udit Nagar,

Rourkela, Odisha

# 4. i) Organizational Chart



# ii) Grievance Redressal mechanism for Faculty, staff and students:

| Committee                                  | Name of the Committee members                                                                                                                                                                                                                                                                                                           | Responsibility